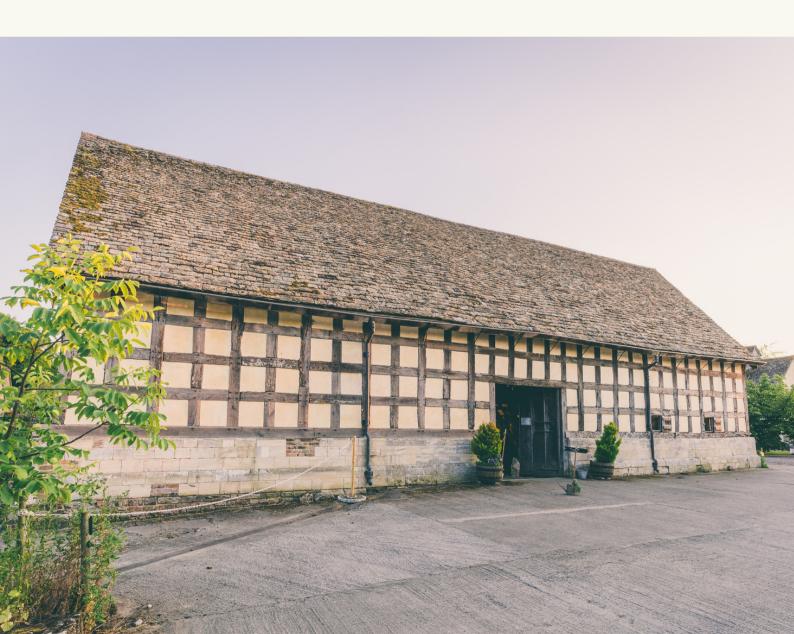

# HISTORY

The impressive Grade I listed Wool Barn, privately owned, is set within the working farmyard of Frampton Manor. The Wool Barn has been dated to around 1550 and is one of the most splendid timber-framed buildings of its type in the country and has been the feature of the farmyard at Manor Farm for centuries.

### CHARACTER

The 16th Century Wool Barn has a fabulously photogenic rustic interior with an intimate atmosphere ideally suited to romantic and relaxed events.