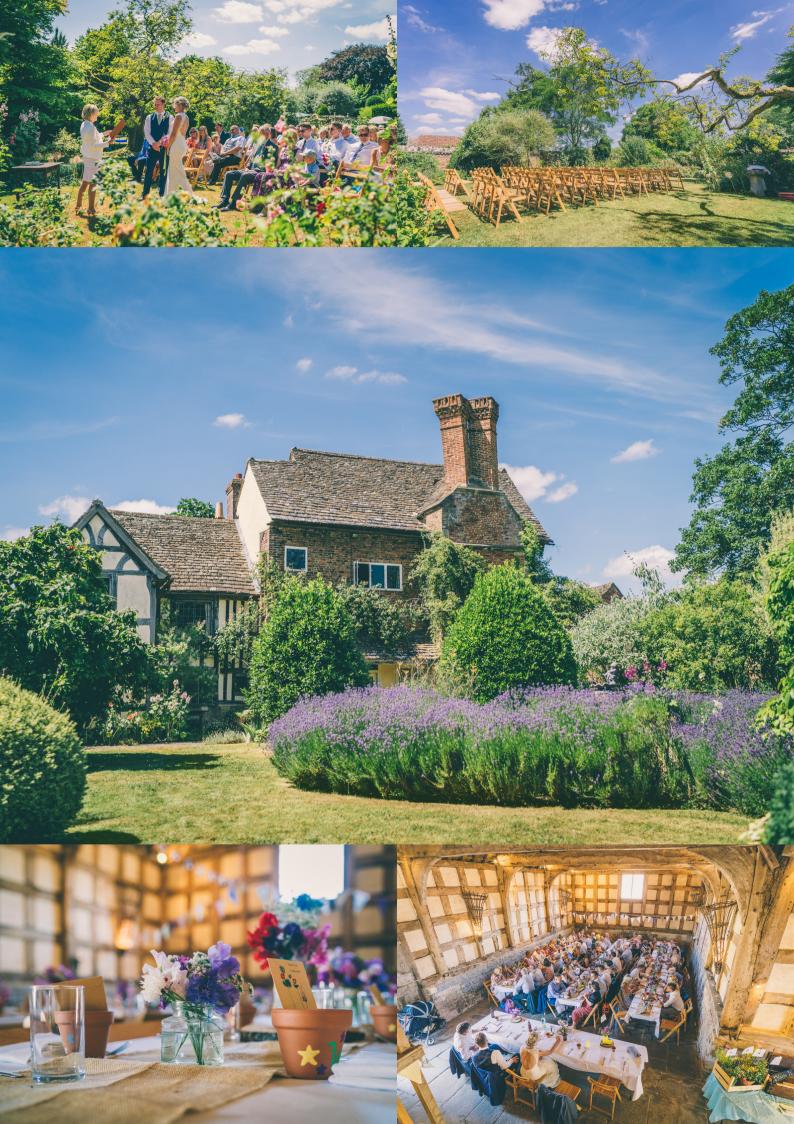

# HISTORY

The impressive Grade I listed Wool Barn, privately owned, is set within the working farmyard of Frampton Manor. The Wool Barn has been dated to around 1550 and is one of the most splendid timber-framed buildings of its type in the country and has been the feature of the farmyard at Manor Farm for centuries.

### CHARACTER

The 16th Century Wool Barn has a fabulously photogenic rustic interior with an intimate atmosphere ideally suited to romantic and relaxed events.

# OUTDOOR CEREMONIES

The Wool Barn at Frampton on Severn is available between the months of May and September and for celebrations only on Saturdays. We are not licensed for Civil ceremonies but many couples create their own and make it legal elsewhere.

# Bookings

Exclusive use and hire of The Wool Barn (Friday & Saturday)

Dedicated Event Manager prior to and on the day

On-site parking

Use of The Walled Garden at The Manor

Free corkage