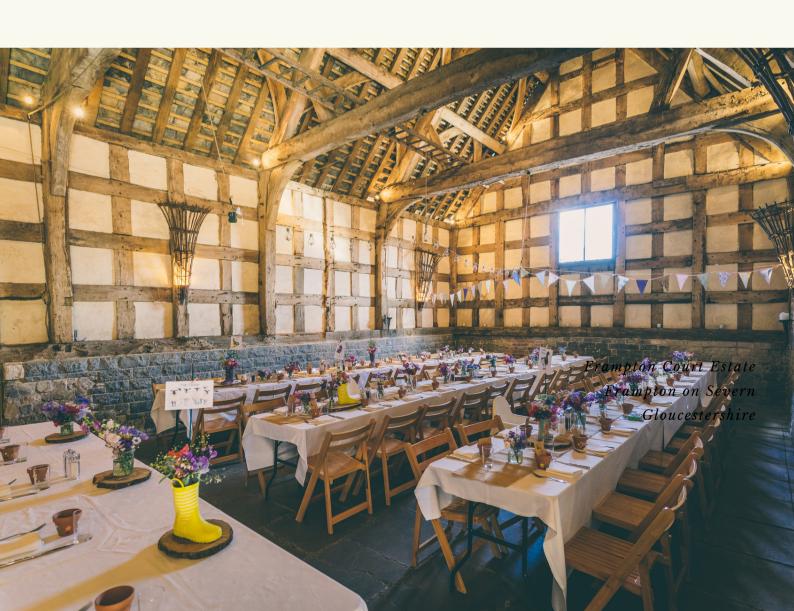

### CHARACTER

The 16th Century Wool Barn has a fabulously photogenic rustic interior with an intimate atmosphere ideally suited to romantic and relaxed events.